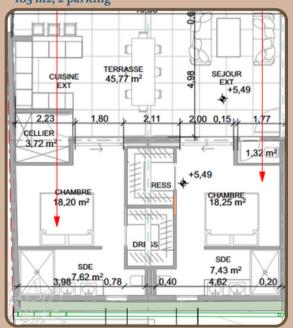

#### Apartment 1 - floor 1 105 m2, 2 parking

#### Apartment 2 - floor 1 102 m2, 2 parking