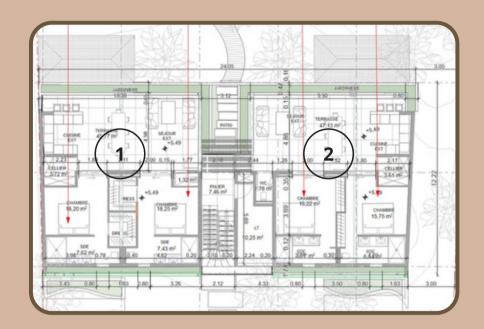

## OPTIMIZED FLOOR SPACE AND QUALITY SERVICES

#### Apartment 1 - floor 1 105 m2, 2 parking

#### Apartment 2 - floor 1 102 m2, 2 parking