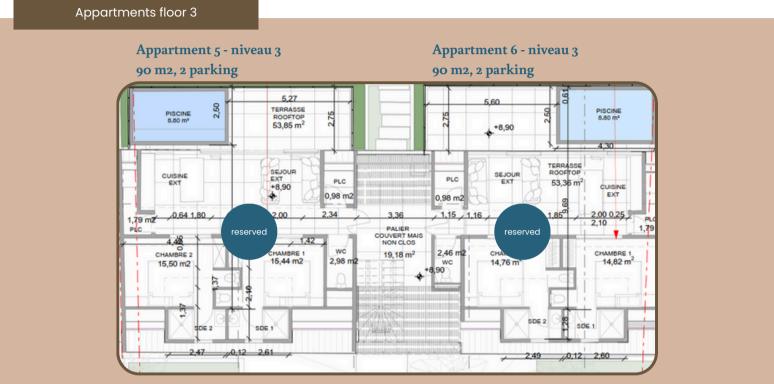

Particular attention has been paid to the vegetation, providing freshness, shade and zen.

- Construction to begin in Q4 2025 Delivery scheduled for 2nd quarter 2027
- ✓ VEFA , sales contract including Building Damage and Financial Guarantee of Completion



## A RARE LOCATION HIGH STANDING





- Secure residence
- Electric gate / intercom
- Water tank / Generator
- Tropical vegetation
- Fully equipped kitchen





## OPTIMIZED FLOOR SPACE AND QUALITY SERVICES



#### Apartments floor 1



sea view

#### Apartment 1 - floor 1 105 m2, 2 parking



#### Apartment 2 - floor 1 102 m2, 2 parking





### **DESIGN HARMONY**



#### Apartments floor 2



sea view

#### Apartment 3 - niveau 2 105 m2, 2 parking



#### Apartment 4 - niveau 2 102 m2, 2 parking





#### **A PRIVILEGED SETTING**