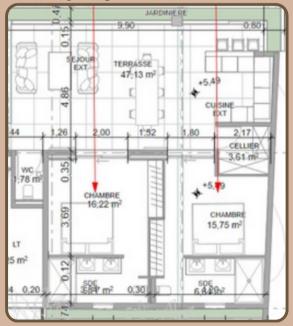

#### Apartments floor 2

sea view

#### Apartment 4 - niveau 2 102 m2, 2 parking