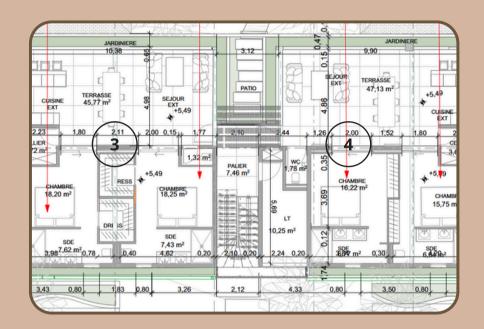

#### Apartments floor 2

sea view

#### Apartment 3 - niveau 2 105 m2, 2 parking

#### Apartment 4 - niveau 2 102 m2, 2 parking