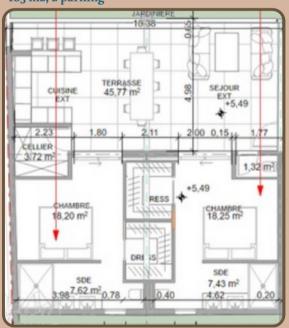

Plage" is in keeping with the authentic spirit of this fishing village that has become the gastronomic capital of the Caribbean.

The façade on the street side respects traditional Caribbean architecture, while the beach side invites you to relax. Particular attention has been paid to the vegetation, providing freshness, shade and zen.

- Construction to begin in Q4 2025 Delivery scheduled for 2nd quarter 2027
- ✓ VEFA , sales contract including Building Damage and Financial Guarantee of Completion



## A RARE LOCATION HIGH STANDING





- Secure residence
- Electric gate / intercom
- Water tank / Generator
- Tropical vegetation
- Fully equipped kitchen





## OPTIMIZED FLOOR SPACE AND QUALITY SERVICES



#### Apartments floor 1



sea view

#### Apartment 1 - floor 1 105 m2, 2 parking



#### Apartment 2 - floor 1 102 m2, 2 parking





### **DESIGN HARMONY**



#### Apartments floor 2



sea view

#### Apartment 3 - niveau 2 105 m2, 2 parking



#### Apartment 4 - niveau 2 102 m2, 2 parking





#### **A PRIVILEGED SETTING**