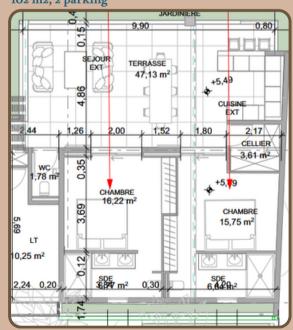

#### Apartment 3 - niveau 2 105 m2, 2 parking

#### Apartment 4 - niveau 2 102 m2, 2 parking